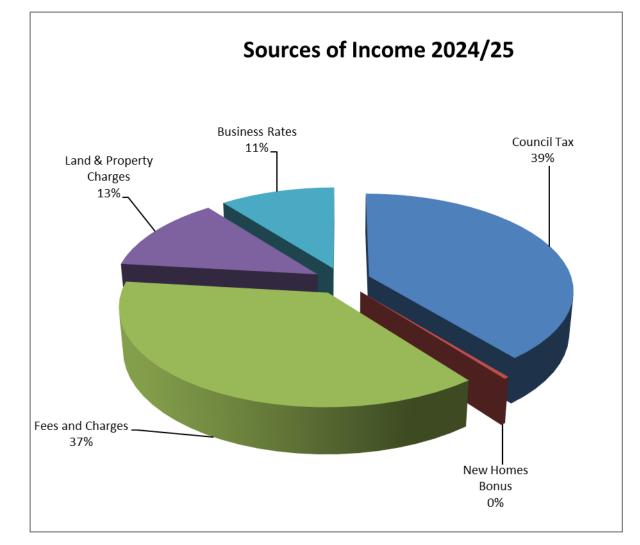

#### 2.7 Council Income

2.7.1 The chart below shows the amount of income for each source as a percentage of total income.

- 2.7.2 Particular income generating items can fluctuate depending on the economic climate, popularity and affordability. The main risks that are considered the most critical and their financial position are shown in the table below. It should be noted that the income receivable from the Planning Services and Parking Enforcement are not linear and are subject to peaks and troughs throughout the financial year.
- 2.7.3 Environmental Services, trade waste is invoiced to customers half yearly in April and October and garden waste for existing customers is charged for in one instalment at the beginning of the financial year. Page 12