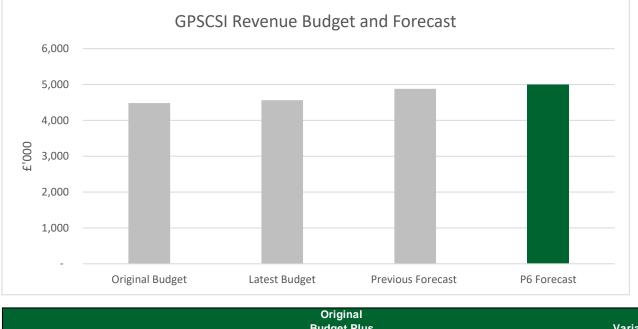

#### Overview

1. This appendix sets out the detailed financial monitoring position for budgets within the scope of the General Public Services, Community Safety and Infrastructure (GPSCSI) Committee. The forecast is based on the position as at Period 6 which covers the period from 1 July 2024 to 30 September 2024.

#### Revenue

2. The latest forecast is net expenditure of £4.995m against the latest budget of £4.562m. This is an unfavourable variance of £0.432m. The detailed revenue budgets and MTFP forecast is set out in Annex A.