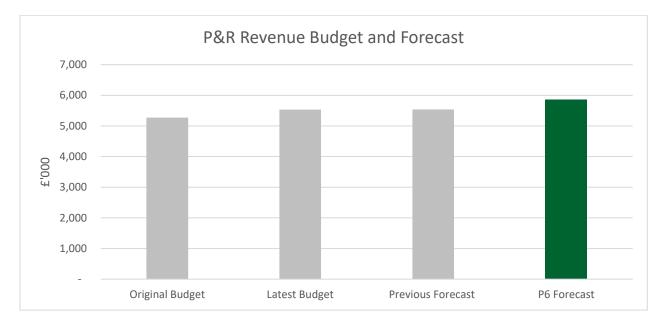

## 1.3.3 The main variances are shown in the table below:

|                                                                        |                    | 2024/25 Revenue Account - General Fund Summary             |                  |                               |                         |                    |                                             |                                  |  |  |  |
|------------------------------------------------------------------------|--------------------|------------------------------------------------------------|------------------|-------------------------------|-------------------------|--------------------|---------------------------------------------|----------------------------------|--|--|--|
|                                                                        |                    |                                                            | (C)              | (A)                           |                         | (B)                | (B-A)                                       | (B-C)                            |  |  |  |
| Committee                                                              | Original<br>Budget | Original<br>Budget<br>Plus<br>2023/24<br>Carry<br>Forwards | Latest<br>Budget | Previous<br>Foreca <i>s</i> t | Net<br>Spend to<br>Date | Latest<br>Forecast | Supplimentary<br>Estimates and<br>Variances | Variation<br>to Latest<br>Budget |  |  |  |
|                                                                        | £000               | £000                                                       | £000             | £000                          | £000                    | £000               | £000                                        | £000                             |  |  |  |
| General Public<br>Services,<br>Community<br>Safety &<br>Infrastructure | 4,481              | 4,535                                                      | 4,563            | 4,881                         | 1,889                   | 4,995              | 114                                         | 432                              |  |  |  |
| Climate<br>Change,<br>Leisure &<br>Housing                             | 1,952              | 2,033                                                      | 2,030            | 2,030                         | (957)                   | 2,080              | 50                                          | 50                               |  |  |  |
| Policy &<br>Resources                                                  | 5,270              | 5,411                                                      | 5,533            | 5,538                         | 6,528                   | 5,866              | 328                                         | 333                              |  |  |  |
| Total Service<br>Budgets                                               | 11,703             | 11,980                                                     | 12,126           | 12,449                        | 7,459                   | 12,940             | 491                                         | 814                              |  |  |  |
| Corporate<br>Costs (Interest<br>Earned/Paid)<br>and Parish<br>Precepts | 2,456              | 2,456                                                      | 2,456            | 1,956                         | 1,798                   | 1,366              | (590)                                       | (1,090)                          |  |  |  |
| Net General<br>Fund                                                    | 14,159             | 14,436                                                     | 14,582           | 14,406                        | 9,257                   | 14,307             | (99)                                        | (276)                            |  |  |  |