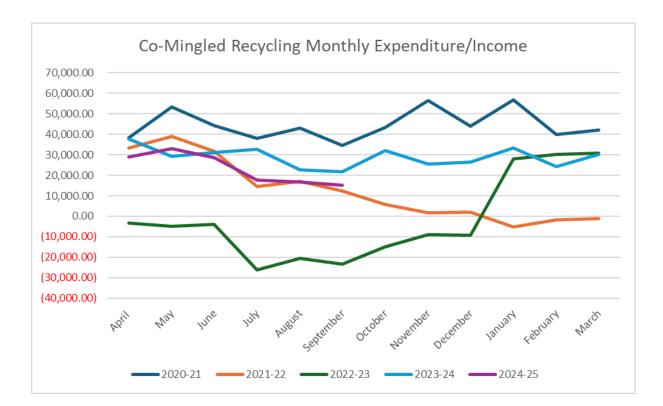

#### Recycling Costs

The Council has a contract for the disposal of recycling. The cost of the contract is variable and is linked to the global commodities market. The price can fluctuate significantly and when demand for recyclable materials is high the Council receives income for the recycling. Currently, the Council faces a cost to dispose of recycling as demand for materials has reduced. Recent economic performance data released from China, where the economy appears to have entered a recession, suggests that demand for recyclable materials could remain low for longer, increasing the cost to the Council.

At present the Council is being prudent in its forecasting and assuming that recyclable income will not recover. The graph below shows the cost of, or the income received for the last 4 years to/from our recycling contractor and illustrates how this position can change in year.